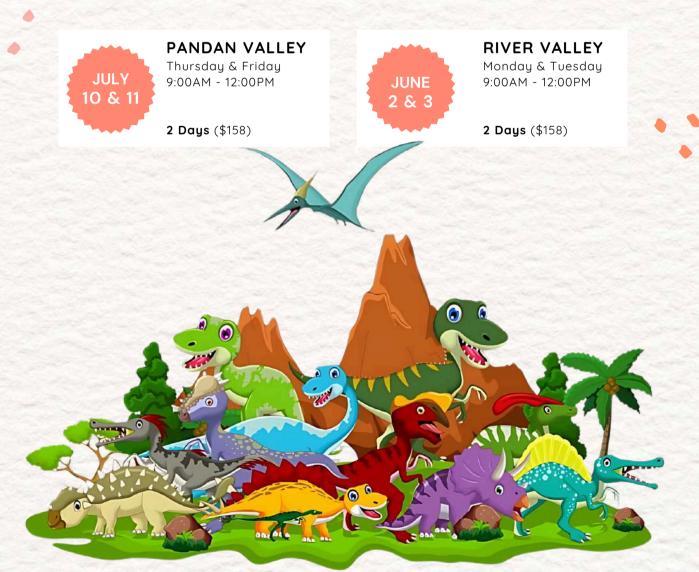

# **DINO STOMP**

General Music & Early Childhood
3-6 Years Old

Rawr! Get ready for a roarsome week of singing, dancing, and stomping around like dinosaurs! This early childhood music camp is packed with action songs, music and movement games, themed crafts, and dino-themed drama and storytime. Children will explore rhythm, pitch, dynamics, and basic music theory through fun and ageappropriate activities. There's also lots of sensory play built in—perfect for busy little hands and big imaginations. A fantastic first camp experience for young dino lovers!

### **PANDAN VALLEY**

Thursday & Friday 9:00AM - 12:00PM

**2 Days** (\$158)

### **RIVER VALLEY**

Thursday & Friday 9:00AM - 12:00PM

**2 Days** (\$158)