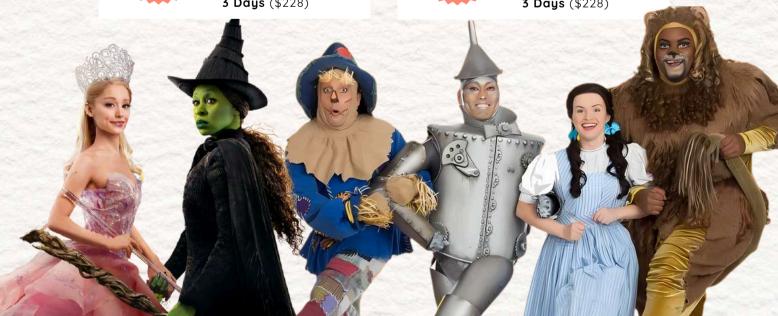

# **MAGIC OF MUSICALS: WICKED & WIZARD OF OZ**

**Performing Arts** 5-10 Years Old

Step into the land of Oz and discover the magic of musicals in this dynamic performing arts camp! Children will explore characters like Elphaba, Glinda, Dorothy, the Tin Man, and Scarecrow through expressive singing, storytelling, movement, craft and musical theatre games. They'll learn iconic songs like Follow The Yellow Brick Road, Defying Gravity and Somewhere Over the Rainbow while developing confidence, stage presence, and musical understanding, culminating in a showcase. A camp that's bold, inspiring, and full of heart!